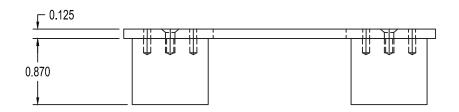

|                                                                                                                                              |                                                       |                                  |              | Questions- Call before mortising 212-337-8510 |             |                      |  |
|----------------------------------------------------------------------------------------------------------------------------------------------|-------------------------------------------------------|----------------------------------|--------------|-----------------------------------------------|-------------|----------------------|--|
| BRUSSO®                                                                                                                                      | Belleville, NJ 07109<br>T 212-337-8510 F 212-337-9840 | Product: TJ 102 ROUTING TEMPLATE |              |                                               |             | Revision:            |  |
| American Made<br>PRECISION HARDWARE                                                                                                          |                                                       | Component: TEMPLATE              |              | Material: BRASS                               |             | File Name:<br>TJ 102 |  |
|                                                                                                                                              |                                                       | Catalog No: TJ 102               | Drawn By: KA |                                               | Checked By: | TEMPLATE             |  |
| Tolerances unless otherwise specified: Machined features fraction ± 1/64<br>Decimal .xxx ± .005, Angular ± 1 Degree, Hole Diameter +.003/002 |                                                       | Scale: NONE                      | Date: 2/2/13 |                                               | Date:       | Sheet: 1 of 3        |  |