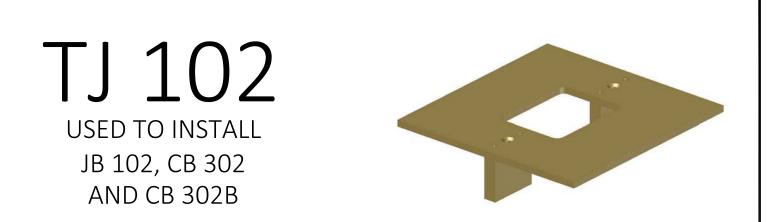

|                                                                                                                                              |                                                       |                                  |              | Questions- Call before mortising 212-337-8510 |             |                      |  |
|----------------------------------------------------------------------------------------------------------------------------------------------|-------------------------------------------------------|----------------------------------|--------------|-----------------------------------------------|-------------|----------------------|--|
| BRUSSO®                                                                                                                                      | Belleville, NJ 07109<br>T 212-337-8510 F 212-337-9840 | Product: TJ 102 ROUTING TEMPLATE |              |                                               |             | Revision:            |  |
| American Made<br>PRECISION HARDWARE                                                                                                          |                                                       | Component: TEMPLATE              |              | Material: BRASS                               |             | File Name:<br>TJ 102 |  |
|                                                                                                                                              |                                                       | Catalog No: TJ 102               | Drawn By: KA |                                               | Checked By: | TEMPLATE             |  |
| Tolerances unless otherwise specified: Machined features fraction ± 1/64<br>Decimal .xxx ± .005, Angular ± 1 Degree, Hole Diameter +.003/002 |                                                       | Scale: NONE                      | Date: 2/2/13 |                                               | Date:       | Sheet: 1 of 3        |  |