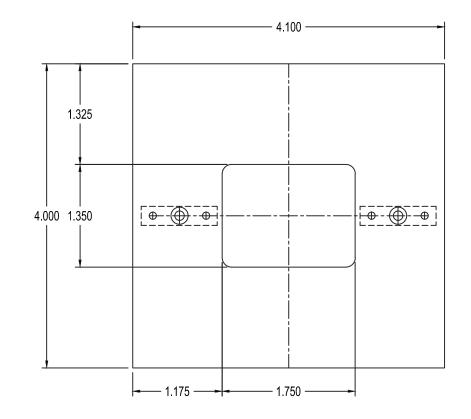

|                                                                                                                                              |                                                       |                                  |              | Questions- Call before mortising 212-337-8510 |             |                      |  |
|----------------------------------------------------------------------------------------------------------------------------------------------|-------------------------------------------------------|----------------------------------|--------------|-----------------------------------------------|-------------|----------------------|--|
| BRUSSO®                                                                                                                                      | Belleville, NJ 07109<br>T 212-337-8510 F 212-337-9840 | Product: TJ 102 ROUTING TEMPLATE |              |                                               |             | Revision:            |  |
| American Made<br>PRECISION HARDWARE                                                                                                          |                                                       | Component: TEMPLATE              |              | Material: BRASS                               |             | File Name:<br>TJ 102 |  |
|                                                                                                                                              |                                                       | Catalog No: TJ 102               | Drawn By: KA |                                               | Checked By: | TEMPLATE             |  |
| Tolerances unless otherwise specified: Machined features fraction ± 1/64<br>Decimal .xxx ± .005, Angular ± 1 Degree, Hole Diameter +.003/002 |                                                       | Scale: NONE                      | Date: 2/2/13 |                                               | Date:       | Sheet: 1 of 3        |  |