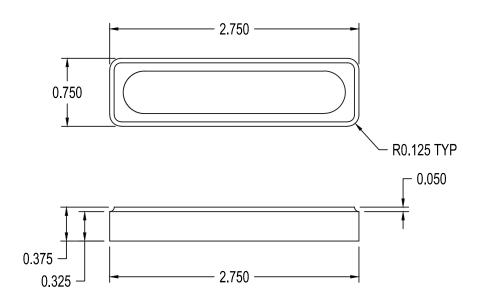

| Product: JB 766 BOX HANDLE            |              |       |                          | Revision:     |
|---------------------------------------|--------------|-------|--------------------------|---------------|
| Component: BOX HANDLE Material: BRASS |              | BRASS | File Name:<br>JB 766 BOX |               |
| Catalog No: JB 766                    | Drawn By: KA |       | Checked By: RB           | HANDLE        |
| Scale: NONE                           | Date: 3/8/13 |       | Date:                    | Sheet: 1 of 3 |