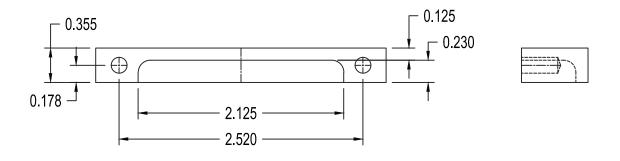

## Questions- Call before mortising 212-337-8510

BRUSSO®

American Made

PRECISION HARDWARE

© 1983-2012 Brusso Hardware LLC 67-69 Greylock Avenue Belleville, NJ 07109 T 212-337-8510 F 212-337-9840

| Product: DP 101 MINIMALIST PULL |              |                 |       | Revision:       |
|---------------------------------|--------------|-----------------|-------|-----------------|
| Component: MINIMALIST PULL      |              | Material: BRASS |       | File Name:      |
| Catalog No: DP 101              | Drawn By     |                 |       | MINIMALIST PULL |
| Scale: NONE                     | Date: 2/3/13 |                 | Date: | Sheet: 1 of 1   |

Tolerances unless otherwise specified: Machined features fraction  $\pm$  1/64 Decimal .xxx  $\pm$  .005, Angular  $\pm$  1 Degree, Hole Diameter +.003/-.002