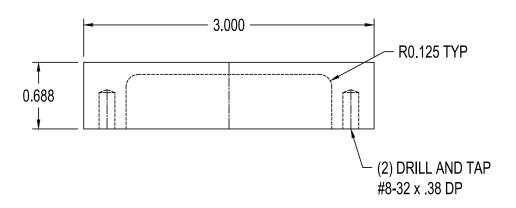

## Questions- Call before mortising 212-337-8510

BRUSSO®

American Made

PRECISION HARDWARE

© 1983-2012 Brusso Hardware LLC 67-69 Greylock Avenue Belleville, NJ 07109 T 212-337-8510 F 212-337-9840

| Product: DP 101 MINIMALIST PULL |              |                 |       | Revision:       |
|---------------------------------|--------------|-----------------|-------|-----------------|
| Component: MINIMALIST PULL      |              | Material: BRASS |       | File Name:      |
| Catalog No: DP 101              | Drawn By     |                 |       | MINIMALIST PULL |
| Scale: NONE                     | Date: 2/3/13 |                 | Date: | Sheet: 1 of 1   |

Tolerances unless otherwise specified: Machined features fraction  $\pm$  1/64 Decimal .xxx  $\pm$  .005, Angular  $\pm$  1 Degree, Hole Diameter +.003/-.002