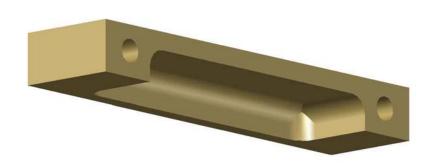

## Questions- Call before mortising 212-337-8510

BRUSSO®

American Made

PRECISION HARDWARE

© 1983-2012 Brusso Hardware LLC 67-69 Greylock Avenue Belleville, NJ 07109 T 212-337-8510 F 212-337-9840

| Product: DP 101 MINIMALIST PULL |              |                 |       | Revision:       |
|---------------------------------|--------------|-----------------|-------|-----------------|
| Component: MINIMALIST PULL      |              | Material: BRASS |       | File Name:      |
| Catalog No: DP 101              | Drawn By     |                 |       | MINIMALIST PULL |
| Scale: NONE                     | Date: 2/3/13 |                 | Date: | Sheet: 1 of 1   |